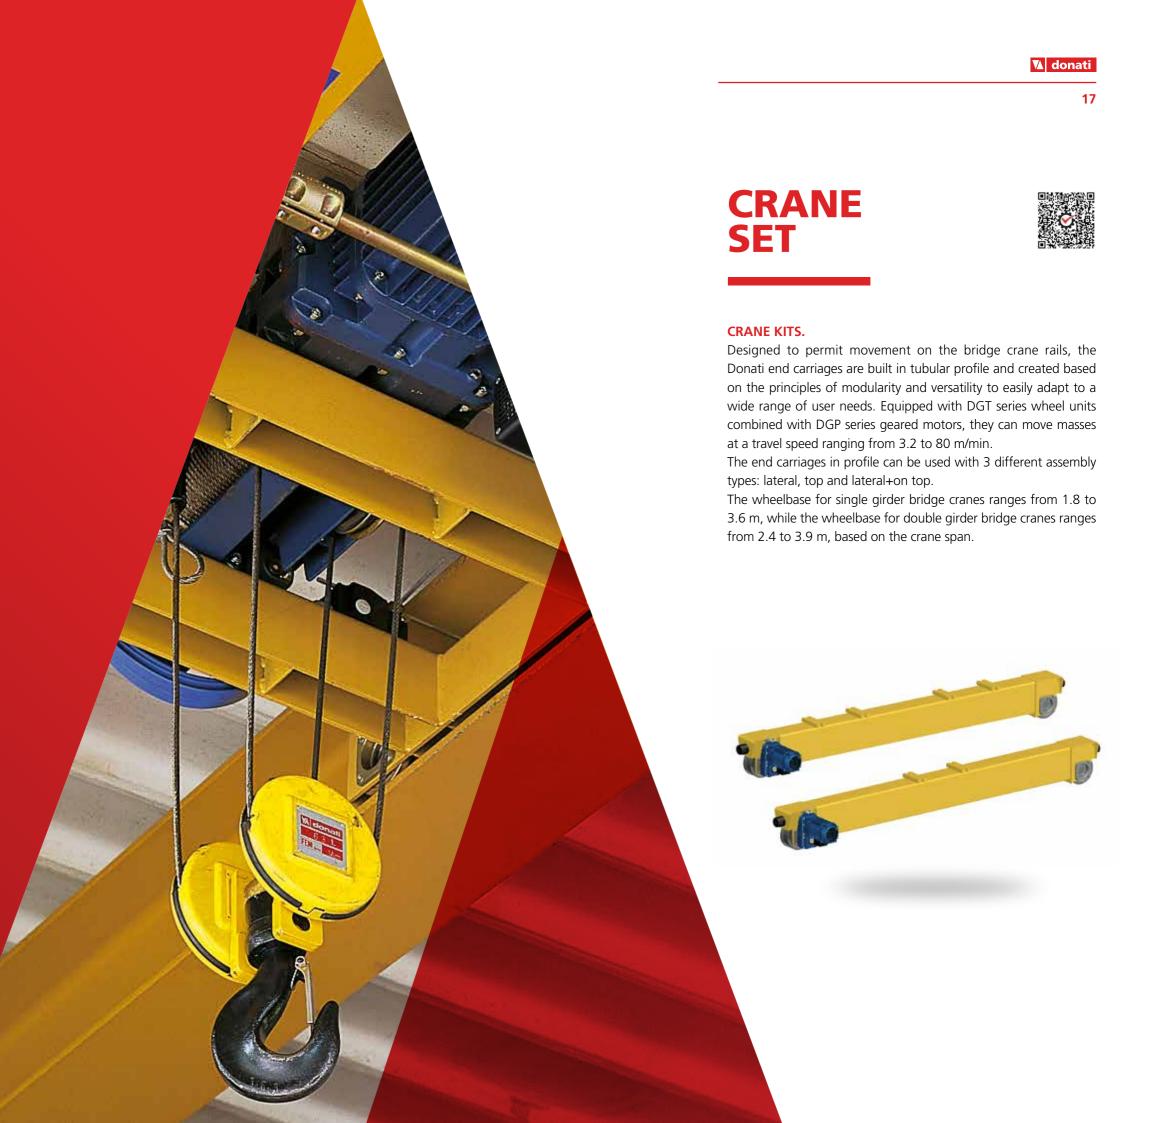

# **CRANE SET**

The DGT series wheel units are built in 6 sizes to meet all of the main integration and market needs. The wheels can be supplied with the following diameters: 125 - 160 - 200 - 250 - 315 - 400 mm and are suitable to run on rectangular or square bar rails, crane rails and flat bottom rails.

The DGP series geared motors built in 4 sizes are designed to drive the wheel units, the connection between wheel and geared motor is by shaft and permits alternative applications.

# 66.000 KG

The offer most in line with the worldwide market's needs for handling masses up to 66,000 kg protecting the customer's convenience