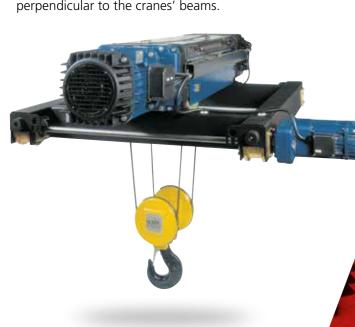

# ELECTRIC WIRE ROPE HOISTS DRH SERIES

#### Maximum power and safety to ensure uninterrupted work.

The range of DRH electric hoists is designed to always ensure maximum uninterrupted work thanks to its reliability. Composed of 4 basic sizes with capacities from 800 to 50,000 kg and lifting speeds from 0.7 to 12 m/min; lifting speeds from 0.4 to 14 m/min can be obtained with the application of frequency inverters. The complete range of single girder and double girder trolleys, the DRH series can be used for integrated applications on all types of lifting systems.

- ► True vertical lift
- ▶ Outputs opposite ropes from the drum
- ► Horizontal rope output
- ▶ Rope output towards the top
- ▶ Single girder trolleys in normal, low headroom and articulated version
- ▶ Double girder trolleys with hoist on top of trolley, suspended or perpendicular to the cranes' beams.