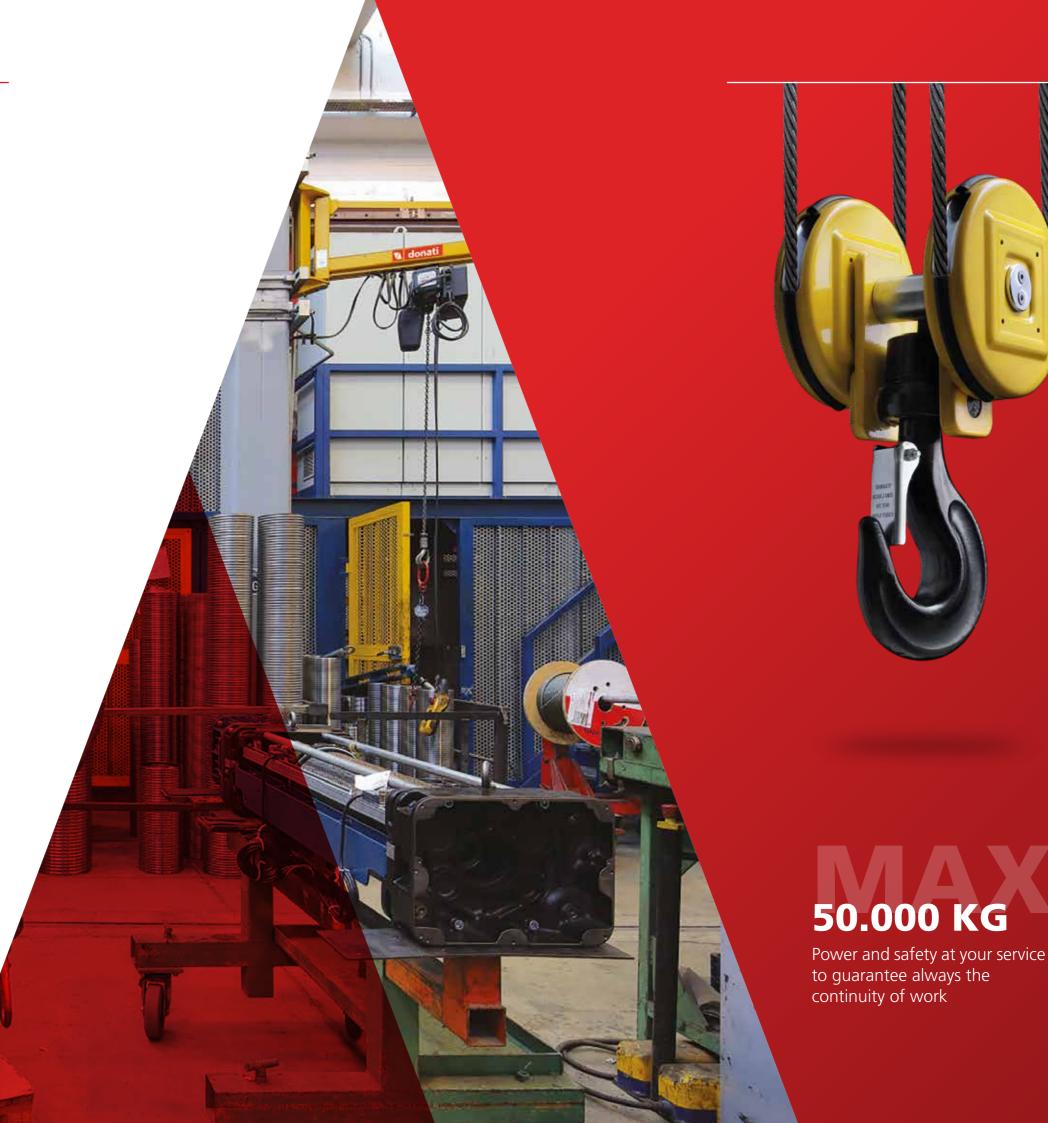

#### Maximum power and safety to ensure uninterrupted work.

The range of DRH electric hoists is designed to always ensure maximum uninterrupted work thanks to its reliability. Composed of 4 basic sizes with capacities from 800 to 50,000 kg and lifting speeds from 0.7 to 12 m/min; lifting speeds from 0.4 to 14 m/min can be obtained with the application of frequency inverters. The complete range of single girder and double girder trolleys, the DRH series can be used for integrated applications on all types of lifting systems.

# 66.000 KG

The offer most in line with the worldwide market's needs for handling masses up to 66,000 kg protecting the customer's convenience