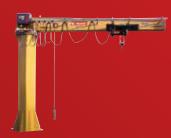

#### **GBA-GBP** Series

max. capacity 2,000 kg

#### **GBA Series**

column-mounted, 300° rotation

#### **GBP Series**

wall-mounted, 270° rotation

Jib cranes with motorised arm, max. capacity 2,000 kg