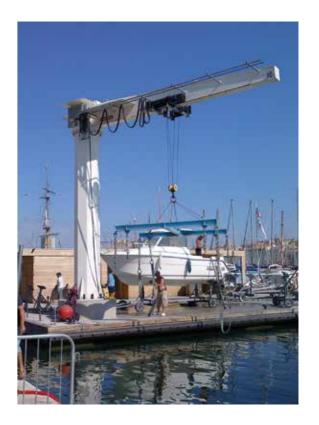

#### The most complete range for local handling of loads up to 10,000 kg

The result of in-depth knowledge of the most wide ranging applications, Donati jib cranes offer the most complete range of solutions for local handling of loads up to 10,000 kg.

Mass production performed with consolidated industrialised processes makes it possible to create completely reliable and technically innovative cranes with an excellent price/performance ratio.

The quality of the components used, and the excellent finishing of the metal structural work, as well as the EN ISO 9001 certified quality system allows us to offer a very quality product and always in line with the most modern international standards.

Donati's expertise in designing and manufacturing jib cranes and wire rope and chain hoists, ensures perfect component integration, as well as always satisfying both standardised and special installation requests.