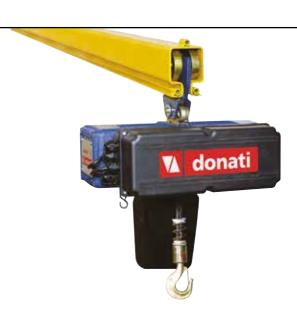

# ELECTRIC CHAIN HOISTS DMK SERIES

#### Robustness and reliability at your service at all times.

The DMK electric chain hoists with conical self-braking motors, have always been a synonym of quality and reliability. Made with one or two chains falls, they are available in normal or low headroom versions

The line covers a range of capacities from 125 to 4,000 kg and lifting speeds from 1.2 to 16 m/min. They can be equipped with hand-push and electric trolley with travel speeds from 7 to 22 m/min.

The hoists are equipped with a clutch device in the single chain fall version with maximum capacity of 2,000 kg. For higher capacities up to 4,000 kg there are two chain falls, the hoists are supplied completely with an electromechanical overload device and electric raise/lower limit switches.

The range is completely with versions up to 2,000 kg capacity also available in climbing version or with horizontal chain output.