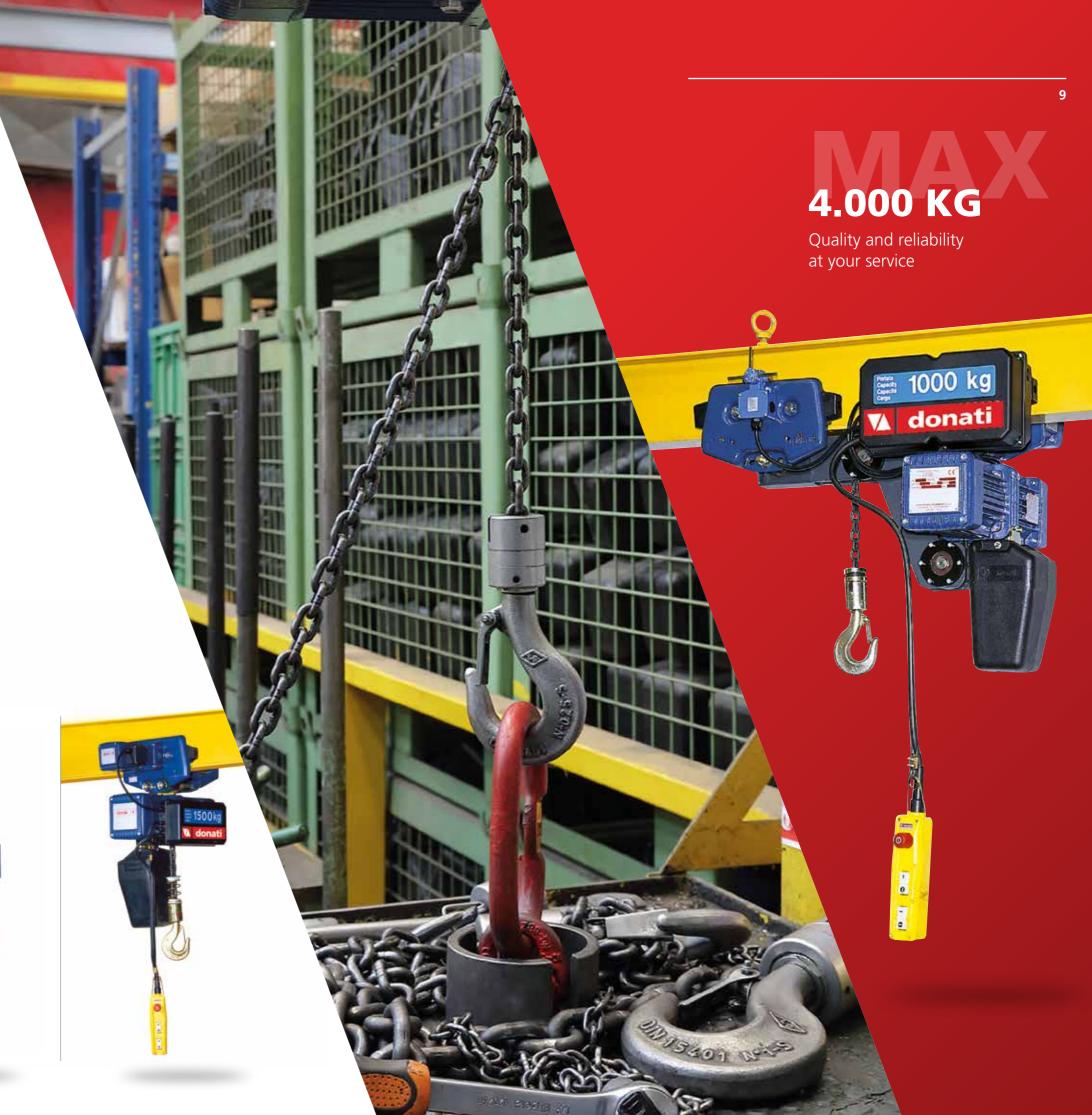

# OUR PRODUCTS

The Donati product range is able to meet every aspect of industrial lifting, always ensuring the maximum quality / price ratio combined with a pleasant and highly professional design.

Our product portfolio is composed of:

- ▶ DMK electric chain hoists with capacities up to 4,000 kg
- ▶ DRH electric wire rope hoists with capacities up to 50,000 kg
- ▶ jib cranes with manual or electric rotation
- **▶** DSC light crane systems
- ► DGP wheel units and DGT gear motors
- bridge crane sets