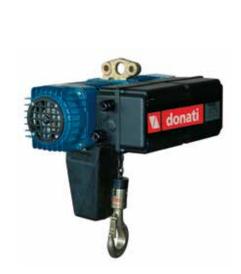

# ELECTRIC CHAIN HOISTS DMK SERIES

#### Robustness and reliability at your service at all times.

The DMK electric chain hoists with conical self-braking motors, have always been a synonym of quality and reliability. Made with one or two chains falls, they are available in normal or low headroom versions

The line covers a range of capacities from 125 to 4,000 kg and lifting speeds from 1.2 to 16 m/min. They can be equipped with hand-push and electric trolley with travel speeds from 7 to 22 m/min.

The hoists are equipped with a clutch device in the single chain fall version with maximum capacity of 2,000 kg. For higher capacities up to 4,000 kg there are two chain falls, the hoists are supplied completely with an electromechanical overload device and electric raise/lower limit switches.