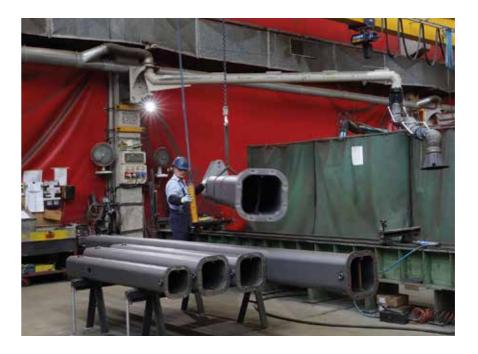

# PRODUCTIVITY SINCE 1930

**LIFTING** 

Donati Sollevamenti S.r.l. was founded in Italy in 1930 and has since then has earned a leading position on the international market for lifting and handling equipment, becoming increasingly successful and with exports accounting for two thirds of its total turnover. The advanced design and construction features of all Donati products, are the basis for the competitiveness and reliability of the entire range, which is suitable for all industries and tertiary distribution. Donati products have always been designed and manufactured in Italy. The company is known for its highly competitive marketing mix able to offer a vast range with solution both standard and special, an excellent quality/price ratio, quick pre and after sales answers as well as fast delivery; at Donati this is all part of our Clever Convenience value proposition.

Thanks to its marketing mix, Donati has always been the ideal partner for overhead travelling crane manufacturers, material handling integrators and distributors as well as service companies specialized in retrofitting/refurbishing.