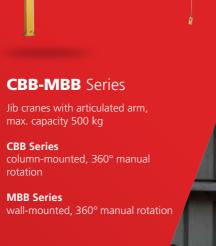

#### **GBA-GBP** Series

max. capacity 2,000 kg

#### **GBA Series**

column-mounted, 300° rotation

#### **GBP Series**

wall-mounted, 270° rotation

Jib cranes with motorised arm, max. capacity 2,000 kg