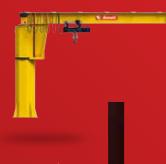

#### **GBA-GBP** Series

max. capacity 2,000 kg

#### **GBA Series**

column-mounted, 300° rotation

#### **GBP Series**

wall-mounted, 270° rotation

Jib cranes with motorised arm, max. capacity 2,000 kg