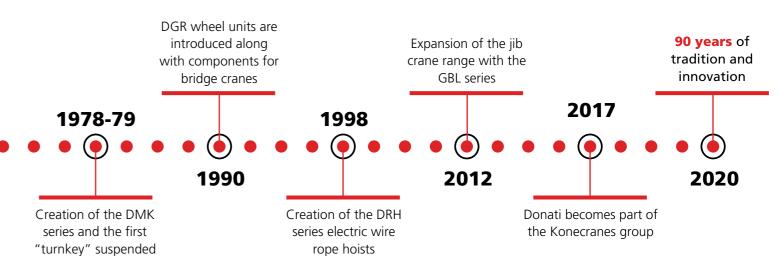

# PASSION A HEART THAT BEATS

1955

1960-64

The F.lli Donati s.d.f. company is founded in Castronno

1930

Creation of the SBN series with selfbraking motor and SBA series with clutch device

Donati Sollevamenti S.a.s. is founded and

the range is expanded

with the addition of jib

cranes, bridge cranes

and components

1974

system with channel

profiles